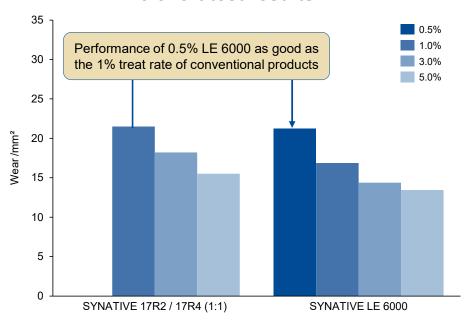

## SYNATIVE® LE 6000

Novel lubricity enhancer with superior performance and efficiency

THIS PRODUCT SOLD BY:

Azelis L&MF US

154 Pioneer Drive, Leominster, MA 01453
(978) 534-1425 Fax (978)840-1060



## Value proposition for formulators...

SYNATIVE® LE 6000 is a new high performance lubricity enhancer complementing the conventional block co-polymer range for use in fully and semi-synthetic MWF formulations.



## **Performance features**

- Superior performance compared to block co-polymers
- High efficiency at low treat rate
- Efficient reduction of torque
- Low wear scar and noise
- Very low foaming
- Excellent wetting due to low surface tension
- High separation power for improved cleanliness
- Broad registration
- No labeling

## Reichert test results in MWF\*